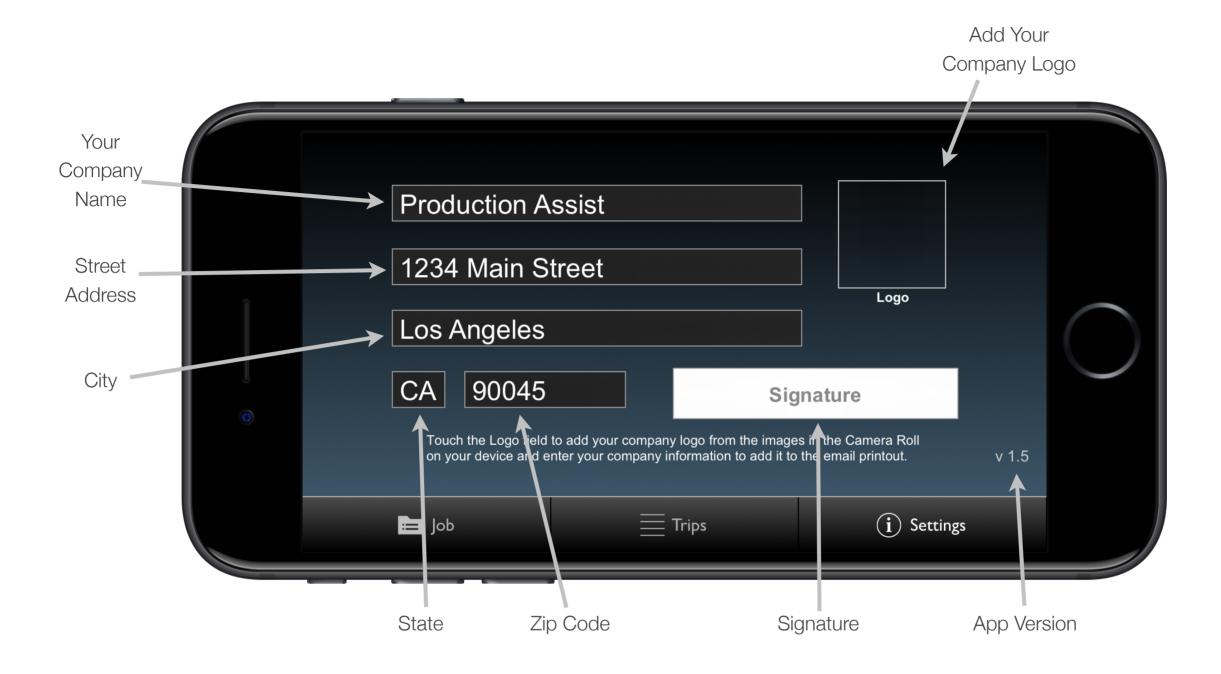

## **SETTINGS**

This is where you enter the information for your company or your address.

**Logo**: Touch in this box to add a logo from your device's photo library.

**Signature**: Touch in this box and sign the screen to add your signature to the end of the invoice printout.