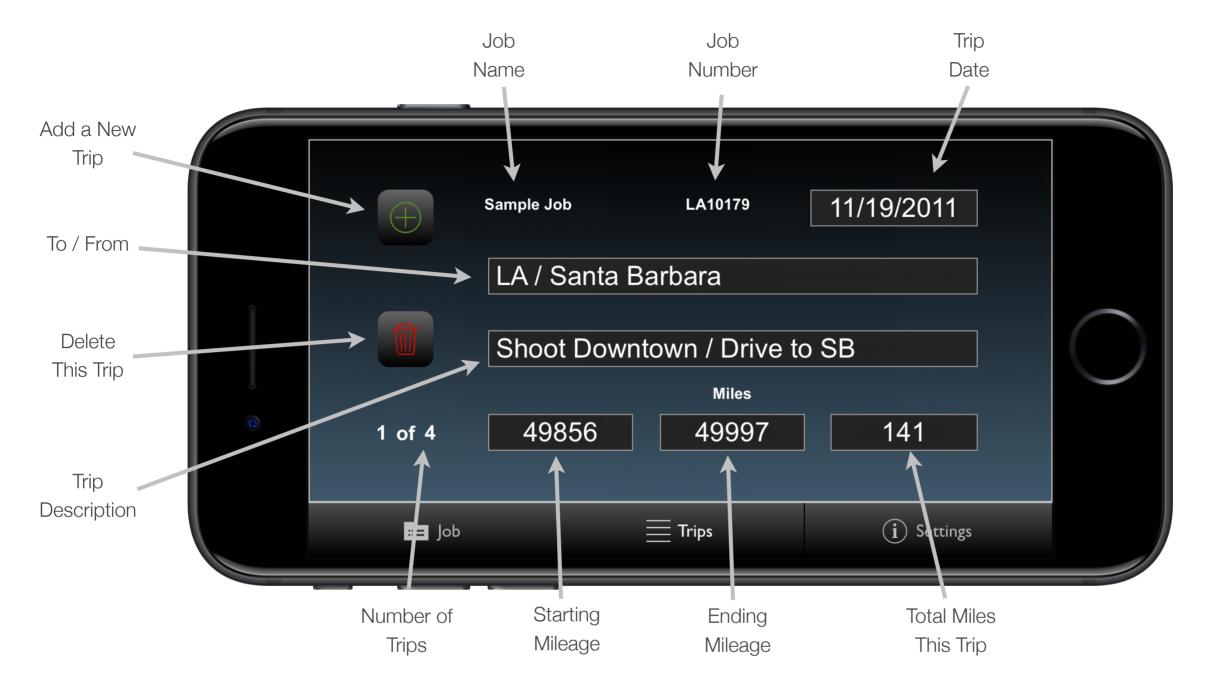

Enter the **Job Number**, the **Job Name**, **Your Name**, and the **Mileage Rate**.

Touch on the "**Trips**" button to enter the mileage for your first trip for this job.

Fill out the **Date** of the trip, the **To / From** field, the **Trip Description** field, the **Starting** mileage, and the **Ending** mileage for this trip.

The **Total Miles** field is updated automatically.

When you want to add a new trip for this job, touch on the "+" (Add a New Trip) button on the "Trips" screen.

To add a new Job, start this process again.

## **TRIPS**

This screen is for adding trips to the project.

**Trips Screen**: This screen scrolls up and down to go through (and review) all the trips for each job. Return to the Job screen to change the job to review all trips for a different job.