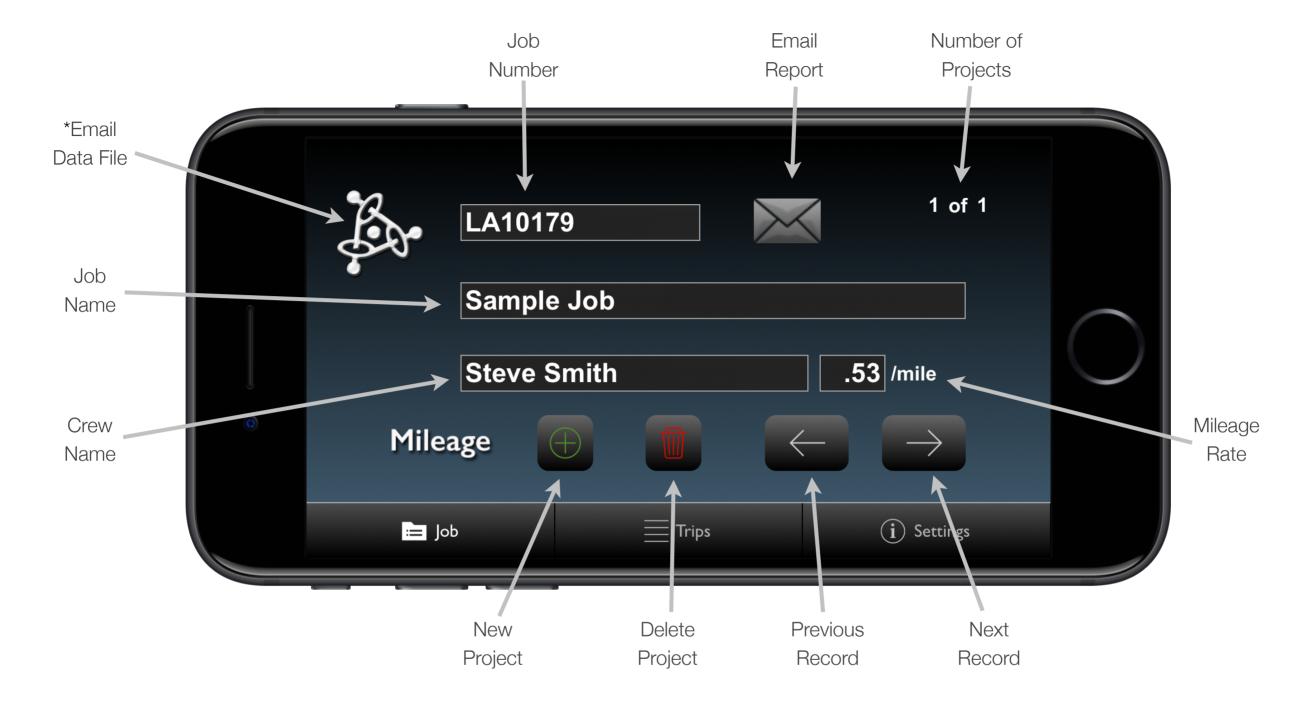

Enter the **Job Number**, the **Job Name**, **Your Name**, and the **Mileage Rate**.

Touch on the "**Trips**" button to enter the mileage for your first trip for this job.

Fill out the **Date** of the trip, the **To / From** field, the **Trip Description** field, the **Starting** mileage, and the **Ending** mileage for this trip.

At the end of the of your job you can email a mileage invoice or a data file to your client.

To email a mileage invoice to yourself or to your client, Go to the "Job" screen and touch the Envelope at the top of the screen.

Fill out the email screen, hit send.

To email the data file to yourself or to your producer, Go to the "Job" screen and touch the logo at the top left side of the screen.

Fill out the email screen, hit send.

JOB

The Job Screen is where you start to enter the information about the Project.

\* Creates an email on the device and attaches a text file with the data from the app that you can send to your desktop or to your client.